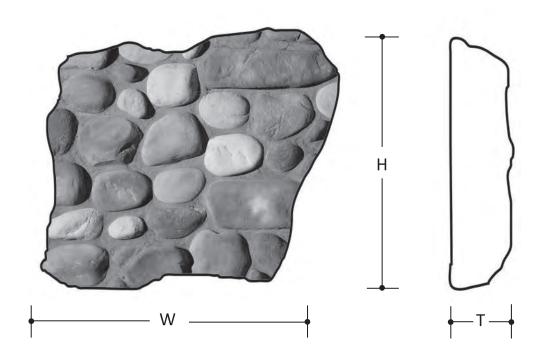

## Pattern Descriptions and Dimensions

| Pattern       | Texture                                                                      | Installation                                                                        | Т                | Н         | W         | Rec Joint |
|---------------|------------------------------------------------------------------------------|-------------------------------------------------------------------------------------|------------------|-----------|-----------|-----------|
| RIVER<br>ROCK | Round and oval oblong pieces. Texture from years of water running over them. | Installed randomly with radises coming together to form even looking mortar joints. | 1.25" to<br>2.5" | 4" to 15" | 4" to 15" | 3/4"      |