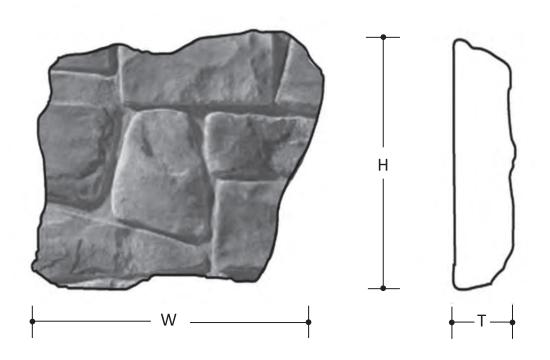

## Pattern Descriptions and Dimensions

| Patte  | ern | Texture                                                                                                            | Installation                                                                      | Т          | Н         | W         | Rec Joint |
|--------|-----|--------------------------------------------------------------------------------------------------------------------|-----------------------------------------------------------------------------------|------------|-----------|-----------|-----------|
| FIELDS | ONE | Distinctively textured,<br>smooth, rough faced<br>flagstone look. Pieces are<br>square, rectangular and<br>angled. | Installed with the longest side down and level. A joint is required with pattern. | 1.5" to 3" | 2" to 10" | 4" to 10" | 3/4"      |